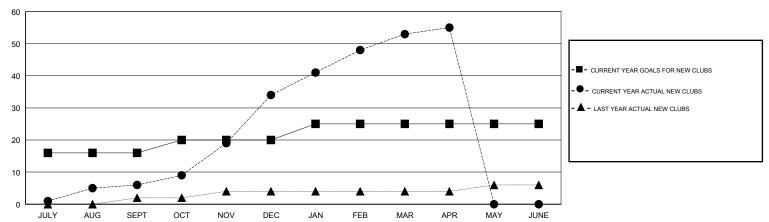

fers) |
| JULY/AUG/SEPT | 16            | 6         | 3             | JULY/AUG/SEPT         | 370                       | 278                     | 78                                           |
| OCT/NOV/DEC   | 4             | 28        | 1             | OCT/NOV/DEC           | 130                       | 1,091                   | 117                                          |
| JAN/FEB/MAR   | 5             | 19        | 0             | JAN/FEB/MAR           | 200                       | 586                     | 48                                           |
| APR/MAY/JUNE  | 0             | 2         | 0             | APR/MAY/JUNE          | 50                        | 82                      | 37                                           |

### GOALS AND ACTUAL NEW CLUBS CUMULATIVE



## GOALS AND ACTUAL MEMBERS CUMULATIVE



| DROPPED CLUBS: 4  DROPPED MEMBERS |           | 114 CLUBS OF 137 ADDED 1 OR MORE<br>NEW MEMBERS | GENDER DISTRIBUTION  MALE 3,076 (82.98%)  FEMALE 631 (17.02%)  Women Percentage Fiscal Year Goal: 4% |       |
|-----------------------------------|-----------|-------------------------------------------------|------------------------------------------------------------------------------------------------------|-------|
| DECEASED                          | 2         | CHECK HERE FOR CHANN ATIVE                      | TOTAL FAMILY UNIT MEMBERS                                                                            | 1,782 |
| CLUB CANCELLED OTHER              | 74<br>204 | CLICK HERE FOR CUMULATIVE  MEMBERSHIP DATA      | FAMILY MEMBERS PAYING H