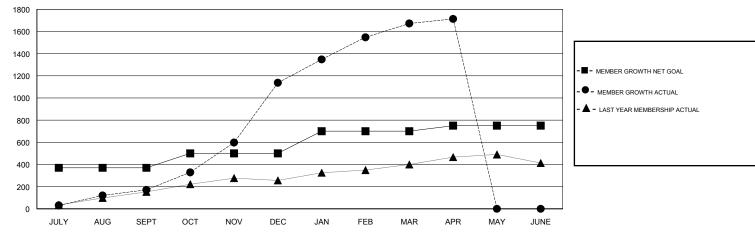

## GOALS AND ACTUAL MEMBERS CUMULATIVE

| DROPPED CLUBS: 4  DROPPED MEMBERS |           | 114 CLUBS OF 137 ADDED 1 OR MORE<br>NEW MEMBERS | GENDER DISTRIBUTION  MALE 3,076 (82.98%)  FEMALE 631 (17.02%)  Women Percentage Fiscal Year Goal: 4% |       |
|-----------------------------------|-----------|-------------------------------------------------|------------------------------------------------------------------------------------------------------|-------|
| DECEASED                          | 2         | CHECK HERE FOR CHANN ATIVE                      | TOTAL FAMILY UNIT MEMBERS                                                                            | 1,782 |
| CLUB CANCELLED OTHER              | 74<br>204 | CLICK HERE FOR CUMULATIVE  MEMBERSHIP DATA      | FAMILY MEMBERS PAYING HALF                                                                           | 1,282 |
| OTHER                             |           |                                                 | DUES                                                                                                 |       |
| TOTAL                             | 280       |                                                 |                                                                                                      |       |